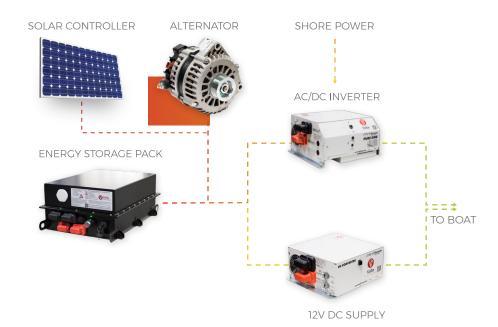

# **QUIET POWER**

## **ENDLESS POSSIBILITIES**

A Volta system delivers an all-day boating experience with all the power you need and none of the noise or exhaust of a generator. The first ever system with automotive-grade reliability, Volta is scalable to meet the needs of all sizes of watercraft.



#### **BASIC SYSTEM FEATURES:**

- Full system design to ensure safe, reliable operation
- Seamless switchover from shore power
- Compact and light weight
- Automotive-grade wiring and connectors
- Charges while underway or from shore and solar
- US-built. Same automotive-grade technology used in hybrid vehicle and EV applications



### **ENERGY STORAGE PACK**

#### **ALTERNATORS**



#### **MAX POWER**

6,000W

### **VOLTAGE**

58V

#### **AMPS**

120



#### **MAX POWER**

8.000W

#### **VOLTAGE**

58V

#### **AMPS**

160



#### **MAX POWER**

11.000W

#### **VOLTAGE**

58V

#### **AMPS**

190



#### **PACK SIZES**

3 kWhr - 24 kWhr VIP 12 kWhr - 96 kWhr VSP

#### **MAX VOLTAGE**

58.2 V

#### **NOMINAL VOLTAGE**

51.5 V

#### **CELL CHEMISTRY**

Lithium Nickel Manganese Cobalt Oxide (NMC) - Automotive Large Format

#### **INVERTER**



#### **CONTINUOUS POWER**

(@120V PURE SINE)

3600 Watts @ 30°C

#### **SURGE POWER**

approx. 6000W

#### **WAVEFORM**

Pure Sine Wave, THD < 5%