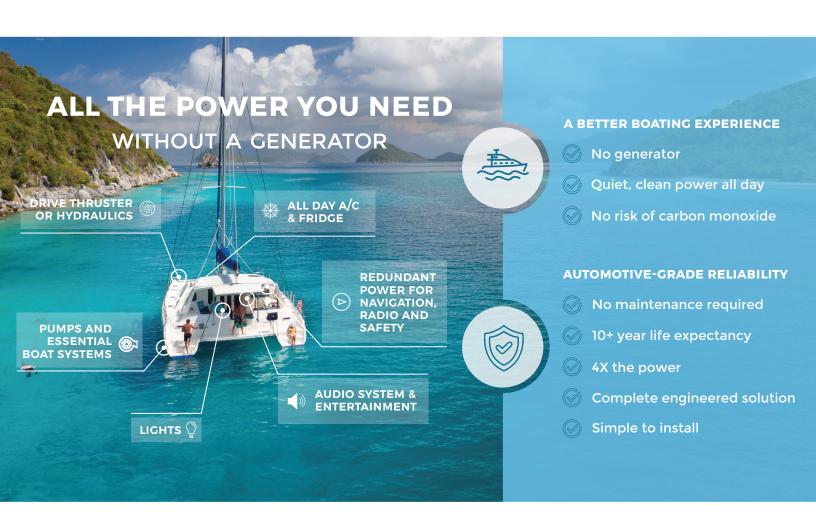

## **ENDLESS POSSIBILITIES**

A Volta system delivers an all-day boating experience with all the power you need and none of the noise or exhaust of a generator. The first ever system with automotive-grade reliability, Volta is scalable to meet the needs of all sizes of watercraft.

#### **BASIC SYSTEM FEATURES:**

- Full system design to ensure safe, reliable operation
- Seamless switchover from shore power
- Compact and light weight
- Automotive-grade wiring and connectors
- Charges while underway or from shore and solar
- US-built. Same automotive-grade technology used in hybrid vehicle and EV applications