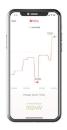

#### MONITOR VOLTA SYSTEM STATS

The myVolta app & blue tooth hardware allows Volta Power System users greater insight into their power usage than ever before.

- .- Estimated Runtime Remaining
- Pack Temperature
- Charging Status
- Power Usage
- Performance Data
- Warnings, Faults or Errors