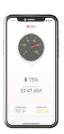

#### MONITOR VOLTA SYSTEM STATS

The myVolta app & blue tooth hardware allows Volta Power System users greater insight into their power usage than ever before.

- .- Estimated Runtime Remaining
- Pack Temperature
- Charging Status
- Power Usage
- Performance Data
- Warnings, Faults or Errors