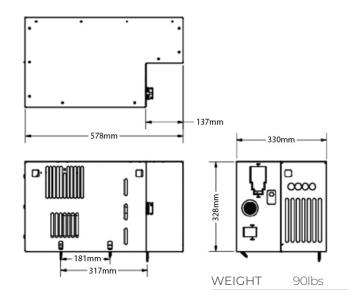

## **FEATURES & COMPONENTS**

The PDH 30 simplifies OE integration of advanced energy with a single-unit distribution hub, reduced wiring requirements and a lower footprint.

3000W INVERTER / CHARGER

- 30A - equivalent AC shore power experience