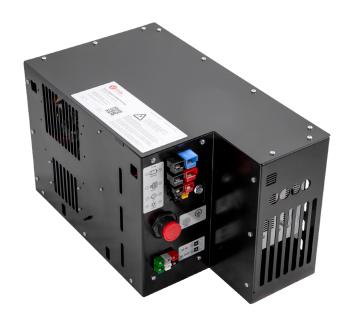

## **FEATURES & COMPONENTS**

The PDH 30 simplifies OE integration of advanced energy with a single-unit distribution hub, reduced wiring requirements and a lower footprint.

3000W INVERTER / CHARGER

- 30A - equivalent AC shore power experience